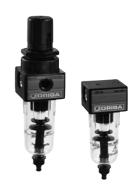

## **Delivery includes:**

Air preparation unit threepiece:

Filter-water-separator Pressure regulating valve Oil mist lubricator

Gauge

Mounting bracket

Mountingring

Air preparation unit two-piece:

Filter-regulator

Oil mist lubricator

Gauge

Mounting bracket

Mountingring

Filter-regulator:

Mounting ring included Pressure regulating valve:

Mounting ring included

## Air preparation unit two-piece - Type: MKLS-06, -08

- On delivery the plug screw is not assembled. Two opposite gauge ports  ${\rm G1/8}$

Dimensions in mm