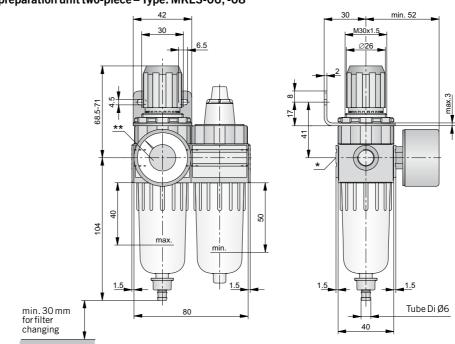

## Air preparation unit two-piece - Type: MKLS-06, -08

- On delivery the plug screw is not assembled. Two opposite gauge ports  ${\rm G1/8}$

Dimensions in mm