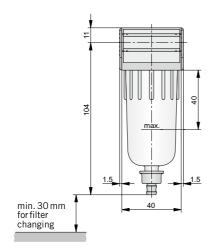

### Filter-water-separator - Type: MFS-06, -08

# Air preparation units

Series airfit light G1/8, G1/4

**Dimensions** 