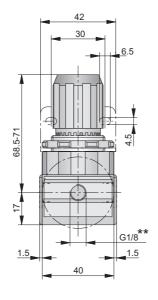

### Filter-regulator - Type: MKS-06, -08

# Air preparation units

Series airfit light G1/8, G1/4

**Dimensions** 