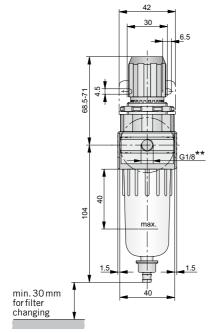

ir preparation units

Series airfit light G1/8, G1/4

#### **Dimensions**

## **Delivery includes:**

Air preparation unit threepiece:

Filter-water-separator Pressure regulating valve Oil mist lubricator

Gauge

Mounting bracket

Mountingring

Air preparation unit two-piece:

Filter-regulator

Oil mist lubricator

Gauge

Mounting bracket

Mountingring

Filter-regulator:

Mounting ring included Pressure regulating valve:

Mounting ring included

## Air preparation unit three-piece - Type: MFRLS-08



- On delivery the plug screw is not assembled. Two opposite gauge ports  ${\sf G1/8}$

## Air preparation unit two-piece - Type: MKLS-06, -08



- On delivery the plug screw is not assembled. Two opposite gauge ports  ${\rm G1/8}$

Dimensions in mm



### Filter-regulator - Type: MKS-06, -08





## Air preparation units

Series airfit light G1/8, G1/4

**Dimensions** 

- On delivery the plug screw is not assembled. Two opposite gauge ports  ${\sf G1/8}$

### Filter-water-separator - Type: MFS-06, -08







# Air preparation units

Series airfit light G1/8, G1/4

**Dimensions** 

## Pressure regulator – Type: MRP-06, -08





- On delivery the plug screw is not assembled. Two opposite gauge ports  ${\sf G1/8}$

### Oil mist lubricator - Type: MLS-06, -08







\* Oil adjusting screw

Dimensions in mm

Submicrofilter – Type: MF-06, -08 Activated carbon filter – Type: MC-06, -08



## Air preparation units

Series airfit micro G1/8, G1/4

### **Dimensions**

- for series airfit light

#### Installation procedure

To increase the life span of the filter elements, we recommend th