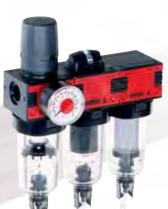

## Air preparation units

Series airfit light G1/8, G1/4

## **Delivery includes:**

Air preparation unit threepiece:

Filter-water-separator Pressure regulating valve Oil mist lubricator

Gauge

Mounting bracket

Mountingring

Air preparation unit two-piece:

Filter-regulator