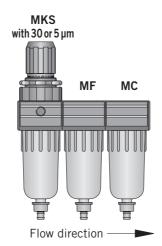

chifft A15 G1/2, G3/4
— for highest operating comfort
— with many individual components

airfit A25 G1 (G3/4) a full one inch unit for the harshest environments

Microfilter MF - filtration efficiency 99.999%. Active carbon filter MC residual oil content 0.003 ppm

#### Installation procedure

To increase the life span of the filter elements, we recommend the following order.