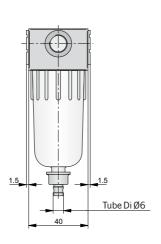

### Filter-water-separator - Type: MFS-06, -08

# Air preparation units

Series airfit light G1/8, G1/4

**Dimensions** 