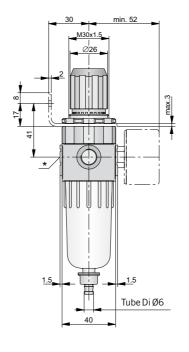

preparation units

Series airfit light G1/8, G1/4

#### **Dimensions**

## **Delivery includes:**

Air preparation unit threepiece:

Filter-water-separator Pressure regulating valve Oil mist lubricator

Gauge

Mounting bracket

Mountingring

Air preparation unit two-piece:

Filter-regulator

Oil mist lubricator

Gauge

Mounting bracket

Mountingring

Filter-regulator:

Mounting ring included Pressure regulating valve:

Mounting ring included

## Air preparation unit three-piece - Type: MFRLS-08



- On delivery the plug screw is not assembled. Two opposite gauge ports  ${\sf G1/8}$

## Air preparation unit two-piece - Type: MKLS-06, -08



- On delivery the plug screw is not assembled. Two opposite gauge ports  ${\rm G1/8}$

Dimensions in mm



### Filter-regulator - Type: MKS-06, -08





## Air preparation units

Series airfit light G1/8, G1/4

**Dimensions** 

- On delivery the plug screw is not assembled. Two opposite gauge ports  ${\sf G1/8}$

### Filter-water-separator - Type: MFS-06, -08







# Air preparation units

Series airfit light G1/8, G1/4

**Dimensions** 

## Pressure regulator – Type: MRP-06, -08





- On delivery the plug screw is not assembled. Two opposite gauge ports  ${\sf G1/8}$

### Oil mist lubricator - Type: MLS-06, -08







\* Oil adjusting screw

Dimensions in mm

Submicrofilter – Type: MF-06, -08 Activated carbon filter – Type: MC-06, -08



## Air preparation units

Series airfit micro G1/8, G1/4

### **Dimensions**

- for series airfit light

#### Installation procedure

To increase the life span of the filter elements, we recommend the