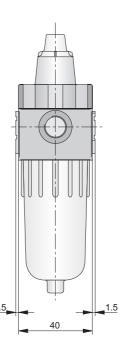

hree-piece - Type: MFRLS-08



- On delivery the plug screw is not assembled. Two opposite gauge ports  ${\sf G1/8}$

## Air preparation unit two-piece - Type: MKLS-06, -08



- On delivery the plug screw is not assembled. Two opposite gauge ports  ${\rm G1/8}$

Dimensions in mm



### Filter-regulator - Type: MKS-06, -08





## Air preparation units

Series airfit light G1/8, G1/4

**Dimensions** 

- On delivery the plug screw is not assembled. Two opposite gauge ports  ${\sf G1/8}$

### Filter-water-separator - Type: MFS-06, -08







# Air preparation units

Series airfit light G1/8, G1/4

**Dimensions** 

## Pressure regulator – Type: MRP-06, -08





- On delivery the plug screw is not assembled. Two opposite gauge ports  ${\sf G1/8}$

### Oil mist lubricator - Type: MLS-06, -08







\* Oil adjusting screw

Dimensions in mm

Submicrofilter – Type: MF-06, -08 Activated carbon filter – Type: MC-06, -08



## Air preparation units

Series airfit micro G1/8, G1/4

### **Dimensions**

- for series airfit light

#### Installation procedure

To increase the life span of the filter elements, we recommend the following order.