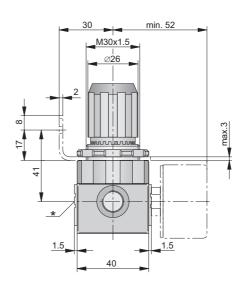

#### **Dimensions**

# Air preparation units

Series airfit light G1/8, G1/4

**Dimensions** 

## Pressure regulator – Type: MRP-06, -08

- On delivery the plug screw is not assembled. Two opposite gauge ports  ${\sf G1/8}$