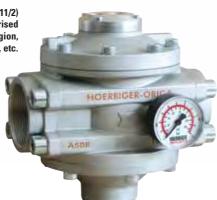

Special devices upon customer request: valve maintenance combination unit

oirfit airfit A50 G2 (G11/2) Main line devices for pressurised lifting gear in the offshore region, blow moulding machines, etc.