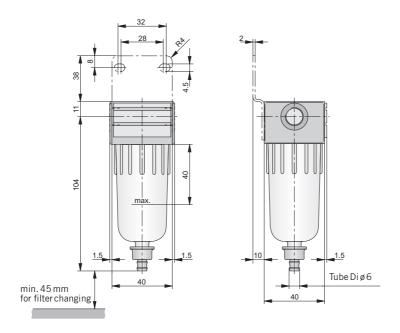

#### **Dimensions**

# Air preparation units

Series airfit light G1/8, G1/4

**Dimensions** 

### **Dimensions**

- for series airfit light