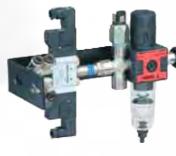

Special devices upon customer request: valve maintenance combination unit

oirfit airfit A50 G2 (G11/2) Main line devices for pressurised lifting gear in the offshore region, blow moulding machines, etc.