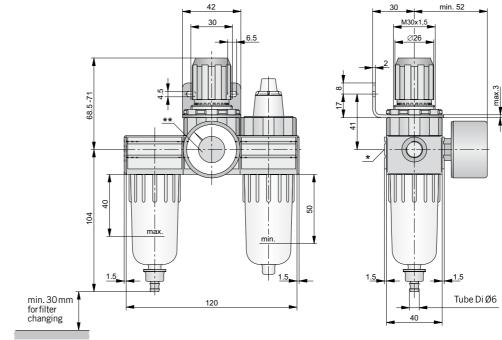

#### **Dimensions**

## Air preparation unit three-piece - Type: MFRLS-08

- On delivery the plug screw is not assembled. Two opposite gauge ports  ${\sf G1/8}$

## Air preparation unit two-piece - Type: MKLS-06, -08

- On delivery the plug screw is not assembled. Two opposite gauge ports  ${\rm G1/8}$

Dimensions in mm