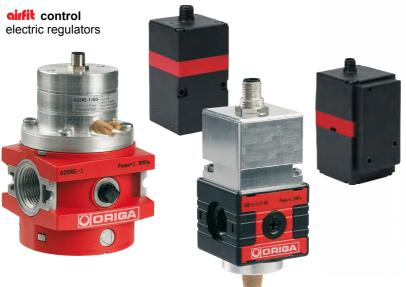

components are completely modular, enabling highly specialised system solutions for specific applications to be produced, even in the smallest of quantities.

- Stop valves
- Pressure control valves
- Filter water separators
- Oil mist lubricators
- Start/stop valves
- Microfilters
- Activated carbon filters
- Central lubricators
- Injection lubricators
- Prop. pressure regulators
  Comprehensive acces
  - sories ... in all connection sizes and with many options