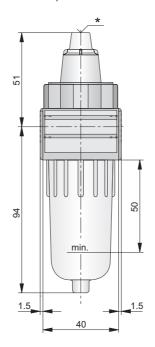

#### **Dimensions**

### Oil mist lubricator - Type: MLS-06, -08

\* Oil adjusting screw

Dimensions in mm

Submicrofilter – Type: MF-06, -08 Activated carbon filter – Type: MC-06, -08